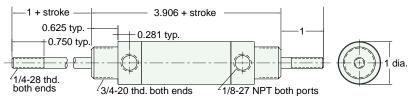

Type: Double Acting To ord

To order: Add stroke length to the end of the part number

Add -N to the end of the part number for a non-threaded rod

Nut included, but not shown on drawing

7DD-□

Mount: Universal Available Stroke Lengths: 1", 2", 3", 5", 7", 9"