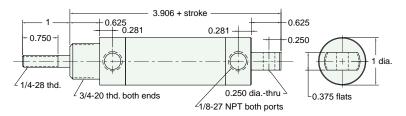

Type: Double Acting
Double Rod

To order: Add stroke length to the end of the part number

Add -N to the end of the part number for a non-threaded rod

Nut included, but not shown on drawing